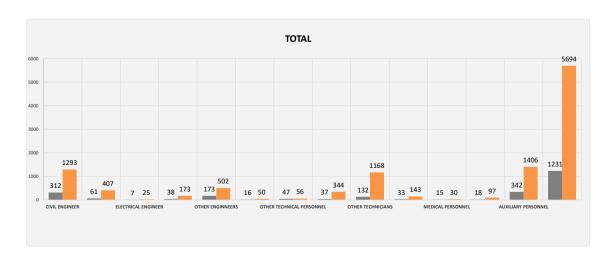

## MINISTRY OF TRANSPORT AND INFRASTRUCTURE GENERAL DIRECTORATE OF HIGHWAYS DEPARTMENT OF HUMAN RESOURCES

3.05.2024

DISTRIBUTION OF PERSONNEL BY EDUCATIONAL STATUS

| EDUCATIONAL STATUS                           | CENTRAL | REGIONAL | TOTAL |
|----------------------------------------------|---------|----------|-------|
| CIVIL ENGINEER                               | 312     | 1293     | 1605  |
| MECHANICAL ENGINEER                          | 61      | 407      | 468   |
| ELECTRICAL ENGINEER                          | 7       | 25       | 32    |
| GEOMATIC/GEODESY AND PHOTOGRAMMETRY ENGINEER | 38      | 173      | 211   |
| OTHER ENGINNEERS                             | 173     | 502      | 675   |
| ARCHITECT                                    | 16      | 50       | 66    |
| OTHER TECHNICAL PERSONNEL                    | 47      | 56       | 103   |
| CIVIL TECHNICIAN                             | 37      | 344      | 381   |
| OTHER TECHNICIANS                            | 132     | 1168     | 1300  |
| MECHANIC                                     | 33      | 143      | 176   |
| MEDICAL PERSONNEL                            | 15      | 30       | 45    |
| LEGAL PERSONNEL                              | 18      | 97       | 115   |
| AUXILIARY PERSONNEL                          | 342     | 1406     | 1748  |
| TOTAL                                        | 1231    | 5694     | 6925  |